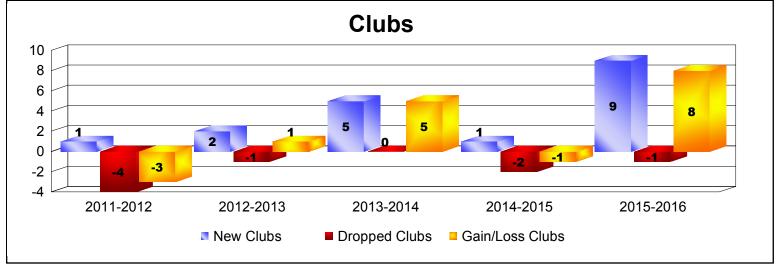

District G 1 As of June 2016 Cumulative

| Year      | New<br>Clubs | Dropped<br>Clubs | Gain/<br>Loss<br>Clubs | New<br>Members | Charter<br>Members | Reinstate<br>Members | Transfer<br>Members | Total<br>Member<br>Added | Total<br>Members<br>Dropped | Gain/<br>Loss<br>Members |
|-----------|--------------|------------------|------------------------|----------------|--------------------|----------------------|---------------------|--------------------------|-----------------------------|--------------------------|
| 2011-2012 | 1            | -4               | -3                     | 106            | 20                 | 1                    | 0                   | 127                      | -239                        | -112                     |
| 2012-2013 | 2            | -1               | 1                      | 135            | 42                 | 60                   | 2                   | 239                      | -171                        | 68                       |
| 2013-2014 | 5            | 0                | 5                      | 158            | 138                | 7                    | 1                   | 304                      | -198                        | 106                      |
| 2014-2015 | 1            | -2               | -1                     | 164            | 45                 | 4                    | 1                   | 214                      | -244                        | -30                      |
| 2015-2016 | 9            | -1               | 8                      | 271            | 236                | 7                    | 6                   | 520                      | -281                        | 239                      |
| Average   | 4            | -2               | 2                      | 167            | 96                 | 16                   | 2                   | 281                      | -227                        | 54                       |