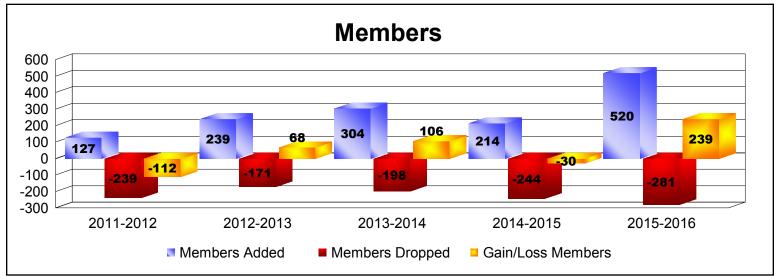

District G 1 As of June 2016 Cumulative

| Year      | New<br>Clubs | Dropped<br>Clubs | Gain/<br>Loss<br>Clubs | New<br>Members | Charter<br>Members | Reinstate<br>Members | Transfer<br>Members | Total<br>Member<br>Added | Total<br>Members<br>Dropped | Gain/<br>Loss<br>Members |
|-----------|--------------|------------------|------------------------|----------------|--------------------|----------------------|---------------------|--------------------------|-----------------------------|--------------------------|
| 2011-2012 | 1            | -4               | -3                     | 106            | 20                 | 1                    | 0                   | 127                      | -239                        | -112                     |
| 2012-2013 | 2            | -1               | 1                      | 135            | 42                 | 60                   | 2                   | 239                      | -171                        | 68                       |
| 2013-2014 | 5            | 0                | 5                      | 158            | 138                | 7                    | 1                   | 304                      | -198                        | 106                      |
| 2014-2015 | 1            | -2               | -1                     | 164            | 45                 | 4                    | 1                   | 214                      | -244                        | -30                      |
| 2015-2016 | 9            | -1               | 8                      | 271            | 236                | 7                    | 6                   | 520                      | -281                        | 239                      |
| Average   | 4            | -2               | 2                      | 167            | 96                 | 16                   | 2                   | 281                      | -227                        | 54                       |