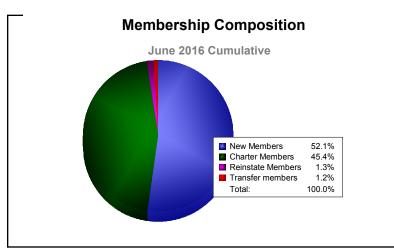

District G 1 As of June 2016 Cumulative

| Year      | New<br>Clubs | Dropped<br>Clubs | Gain/<br>Loss<br>Clubs | New<br>Members | Charter<br>Members | Reinstate<br>Members | Transfer<br>Members | Total<br>Member<br>Added | Total<br>Members<br>Dropped | Gain/<br>Loss<br>Members |
|-----------|--------------|------------------|------------------------|----------------|--------------------|----------------------|---------------------|--------------------------|-----------------------------|--------------------------|
| 2011-2012 | 1            | -4               | -3                     | 106            | 20                 | 1                    | 0                   | 127                      | -239                        | -112                     |
| 2012-2013 | 2            | -1               | 1                      | 135            | 42                 | 60                   | 2                   | 239                      | -171                        | 68                       |
| 2013-2014 | 5            | 0                | 5                      | 158            | 138                | 7                    | 1                   | 304                      | -198                        | 106                      |
| 2014-2015 | 1            | -2               | -1                     | 164            | 45                 | 4                    | 1                   | 214                      | -244                        | -30                      |
| 2015-2016 | 9            | -1               | 8                      | 271            | 236                | 7                    | 6                   | 520                      | -281                        | 239                      |
| Average   | 4            | -2               | 2                      | 167            | 96                 | 16                   | 2                   | 281                      | -227                        | 54                       |